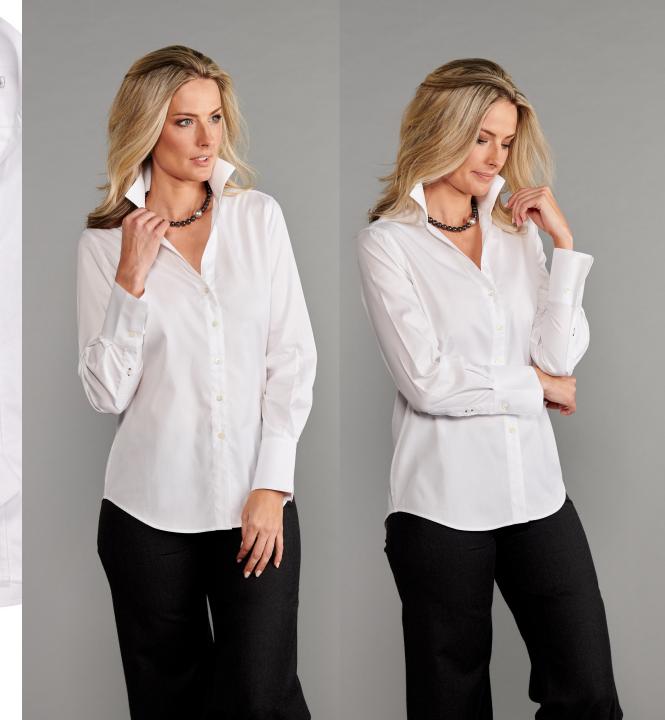

## Fitted-Style Shirts

#1113 Wholesale: \$78 MSRP: \$198 xsmall to xlarge

(fitted-style)

Wholesale: \$78

MSRP: \$198

xsmall to xlarge

(fitted-style)

Wholesale: \$78 MSRP: \$198

xsmall to xlarge

(fitted-style)

Wholesale: \$78

MSRP: \$198

xsmall to xlarge (popover-style)