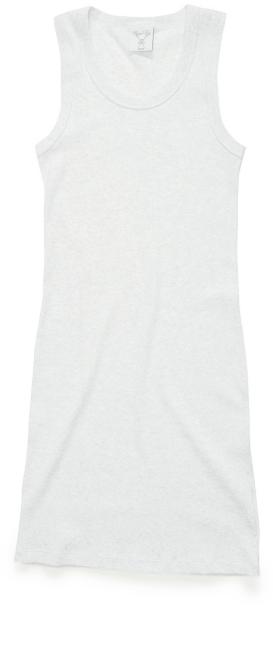

White by Design FW | 24



Wholesale: \$78

MSRP: \$198

xsmall to xxlarge

(slim boyfriend-style)





Wholesale: \$78

MSRP: \$198

xsmall to xxlarge

(slim boyfriend-style)





Wholesale: \$78

MSRP: \$198

xsmall to xlarge

(slim boyfriend-style)



Wholesale: \$78

MSRP: \$198

xsmall to xxlarge

(boyfriend-style shirt)



## Fitted-Style Shirts



#1113 Wholesale: \$78 MSRP: \$198 xsmall to xlarge

(fitted-style)



Wholesale: \$78

MSRP: \$198

xsmall to xlarge

(fitted-style)





Wholesale: \$78 MSRP: \$198

xsmall to xlarge

(fitted-style)



Wholesale: \$78

MSRP: \$198

xsmall to xlarge (popover-style)



## Knit Tanks





Wholesale: \$35

MSRP: \$88

xs/s + m/l