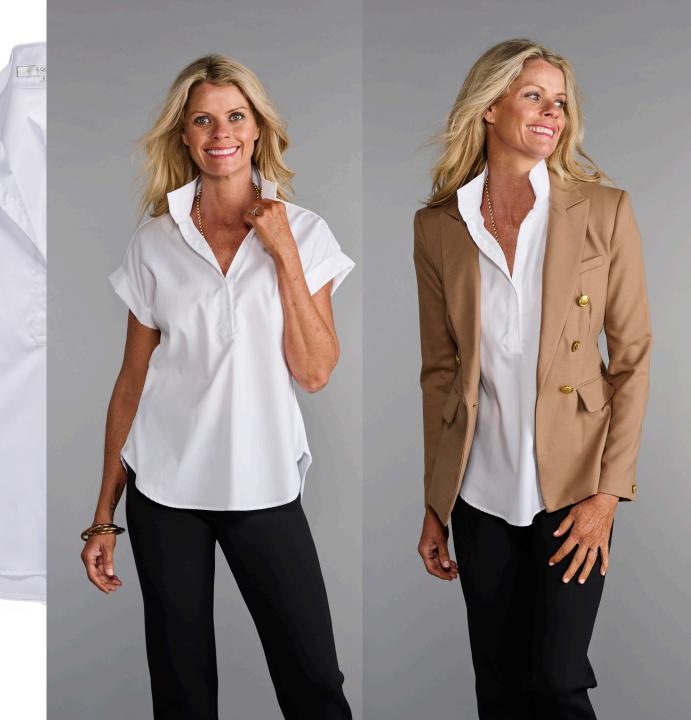

## Fitted-Style Shirts

#1113 Wholesale: \$78 MSRP: \$198 xsmall to xlarge

(fitted-style)

Wholesale: \$78

MSRP: \$198

xsmall to xlarge

(fitted-style)

Wholesale: \$78 MSRP: \$198

xsmall to xlarge

(fitted-style)

Wholesale: \$78

MSRP: \$198

xsmall to xlarge (popover-style)