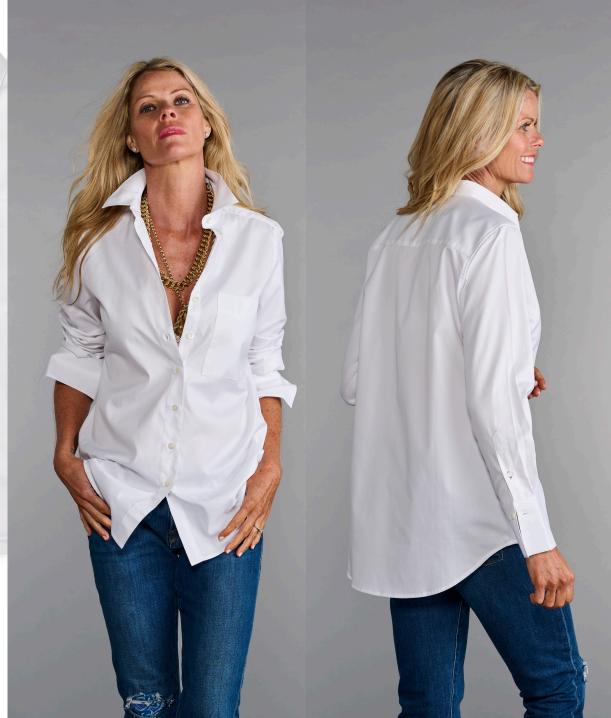

## Fitted-Style Shirts

#1113 Wholesale: \$78 MSRP: \$198 xsmall to xlarge

(fitted-style)

Wholesale: \$78

MSRP: \$198

xsmall to xlarge

(fitted-style)

Wholesale: \$78 MSRP: \$198

xsmall to xlarge

(fitted-style)

Wholesale: \$78

MSRP: \$198

xsmall to xlarge (popover-style)