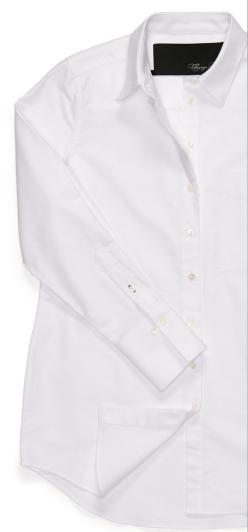

## Fitted-Style Shirts

#1113 Wholesale: \$78 MSRP: \$198 xsmall to xlarge

(fitted-style)

Wholesale: \$78

MSRP: \$198

xsmall to xlarge

(fitted-style)

Wholesale: \$78 MSRP: \$198

xsmall to xlarge

(fitted-style)

Wholesale: \$78

MSRP: \$198

xsmall to xlarge (popover-style)