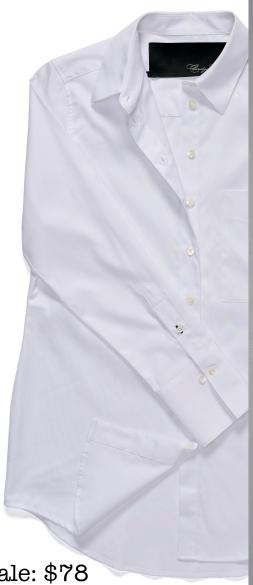

White by Design FW | 24

Wholesale: \$78

MSRP: \$198

xsmall to xxlarge

(slim boyfriend-style)

Wholesale: \$78

MSRP: \$198

xsmall to xxlarge

(slim boyfriend-style)

Wholesale: \$78

MSRP: \$198

xsmall to xlarge

(slim boyfriend-style)

Wholesale: \$78

MSRP: \$198

xsmall to xxlarge